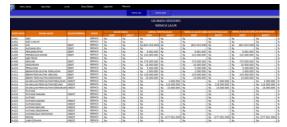

# 4.3 Account Data

Figure 4.3 Account Data

The account data feature display is a display for inputting account data needed during financial reporting. In this feature, the user must input data according to the table that has been presented.