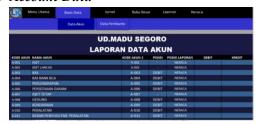

# 4.3 Account Data

Figure 4.3 Account Data

The account data feature display is a display for inputting account data needed during financial reporting. In this feature, the user must input data according to the table that has been presented.