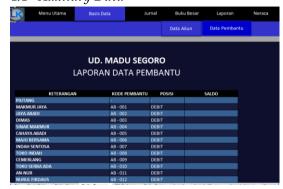

# 4.4 Auxilary Data

Figure 4.4 Auxiliary data

The display of the auxiliary data features in the additional data image is a display for inputting accounts payable and receivable data while making it easier for users in the process of inputting accounts payable and receivable.