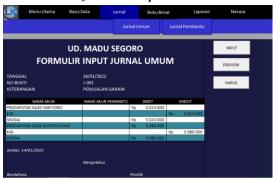

# 4.5 General Journal Input Form

Figure 4.5 General Journal Input

The journal input form feature display is a display for inputting daily purchase and expenditure transactions at UD.Madu Segoro. In this feature, the user must fill in the journal input form according to the table that has been presented.