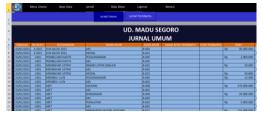

# 4.5 General Journal Input Form

Figure 4.5 General Journal Input

The journal input form feature display is a display for inputting daily purchase and expenditure transactions at UD.Madu Segoro. In this feature, the user must fill in the journal input form according to the table that has been presented.