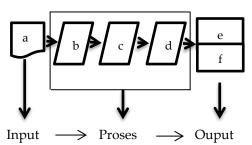

# 2.1.2 Accounting Cycle

An activity period begins with collecting transaction data and ends with preparing financial reports. From the beginning to the end of the accounting cycle, the following steps are listed, starting with:

Figure 2.1 Siklus Akuntansi

#### Keterangan:

- a. proof of transaction
- b. Journal
- c. Ledger
- d. Balance Sheet
- e. Income Statement
- f. Cash Flow Statement