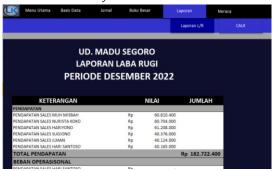

| Rρ   | 1.820.000   | Rp  | (260.534.50   |  |
| 03/01/2022   | J-001  | PENJUALAN GA  | RAM      | A-003              |         |            | Rp   | 1.708.000   | Rp  | (262,242,50   |  |
| 03/01/2022   | J-001  | PENJUALAN GA  | J.RAM    | A-003              |         |            | Rp   | 1.820.000   | Rp  | (264.062.50   |  |
| na fan fanna |        |               |          |                    |         |            | -    |             | -   | (000.000.00   |  |

Figure 4.8 Ledger

The account data display in Figure 4.8 of the ledger is a display of account data information that has been classified into several accounts. With this feature, users can view reports within the scope of one account, which is very useful in searching for financial reports.

# 4.9 Statements of Income



Figure 4.9 Statements of Income

The display of the profit and loss report feature is information on the company's financial reports regarding income, expenses, and total profit/loss at UD. Madu Segoro. In this feature, users can see the data automatically filled in in the profit and loss report.

#### 4.10Notes to Financial Statements



Figure 4.10 Notes to Financial Statements

The note feature display on financial reports is a report that presents information about detailed explanations or lists of financial reports on UD. Madu Segoro. In this feature, users can see the data automatically filled in on the notes tab on financial reports.

#### 4.11Worksheet



Figure 4.11 Worksheet

The display of the worksheet feature is a report that presents information on the preparation of financ